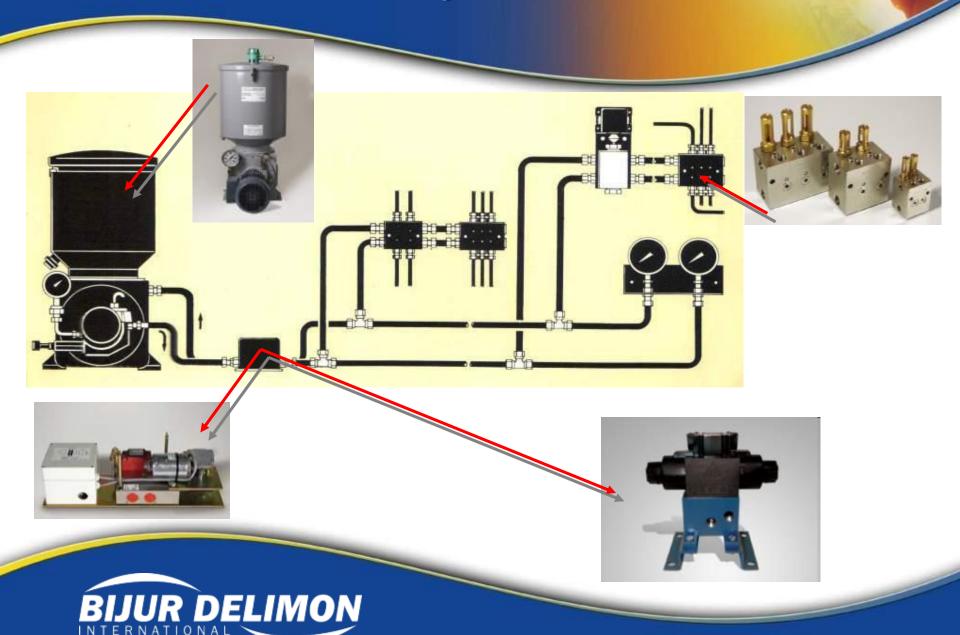

### **Typical Dual line Schematic**

#### **Dual line system components**

#### Two line system.

#### **PUMPS**

Motor driven, plunger type, 400 bar.

Pneumatic operated, pump ratio- 55:1

#### METERING DEVICES

Various types to suit the individual points.

#### CHANGE OVER VALVE

Electric motor operated change over valve

Solenoid operated change over valve.

Hydraulically operated change over valve

END OF LINE PRESSURE SWITCH

### **Typical Dual Line System Pump Stations:**