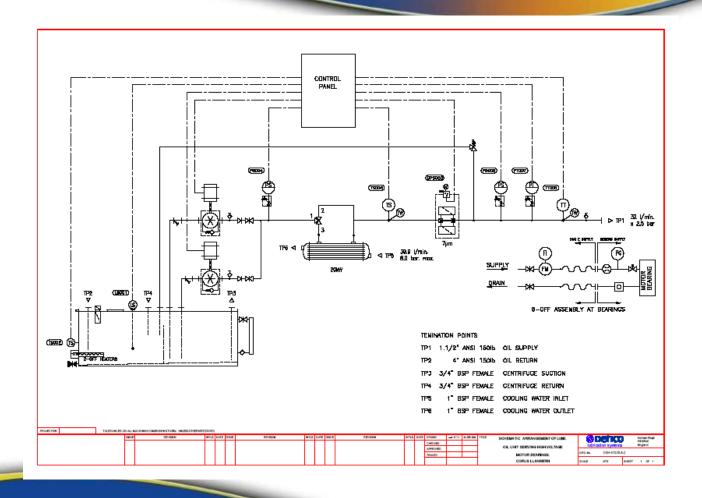

### Typical schematic of Oil Re-Circulation systems

### Oil Re-circulation Systems

#### **MAIN SYSTEM COMPONENTS**

- Skid or tank mounted
- Pumps (Gear, Screw, Vane)
- Filter ( Cartridge or Basket)
- Heat Exchanger (Shell and Tube, Plate or Air Blast)
- Valves ( Isolation and Directional)
- •Control Valves (Pressure, Flow or Temperature
- Instrumentation (Level, Flow, Pressure and Temperature)