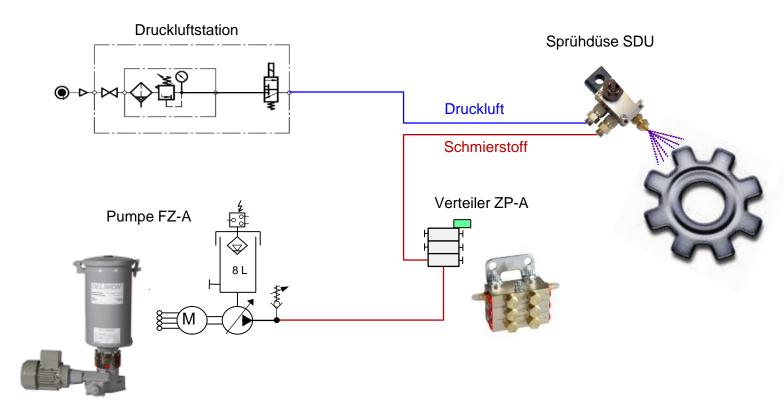

### Typical Spray system Arrangement

#### 1. example with electrical pump

#### 2. example with pneumatical pump