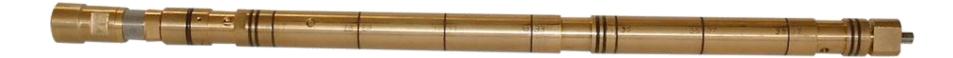

### **Sky Jet Lance**

The Skyjet air-oil lance & distributors allow the air-oil flow to supply up to 4 lubrication points having equal or different requested flows.