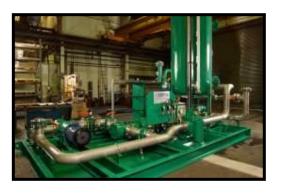

### Oil Re-circulation Systems

#### **MAIN SYSTEM COMPONENTS**

- Skid or tank mounted
- Pumps (Gear, Screw, Vane)
- Filter ( Cartridge or Basket)
- Heat Exchanger (Shell and Tube, Plate or Air Blast)
- Valves ( Isolation and Directional)
- •Control Valves (Pressure, Flow or Temperature
- Instrumentation (Level, Flow, Pressure and Temperature)