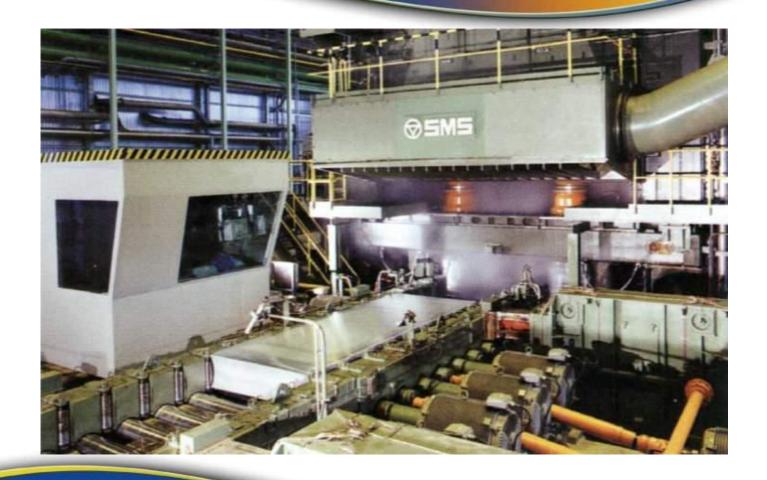

ipping of grease due to half opened air valve prevalent in competitor systems.
- Nozzle insert in single piece construction.
- Venting not required in Delimon pumps.
- Homogeneity of grease ensured by follower plate.
- Lesser moving parts & seals.



#### SKY JET AIR OIL SYSTEMS

Fields of application

Lubrication of equipment in

- Continuous casting plants
- Hot rolling mills
- Cold rolling mills



### Layout

### Air-oil central lubrication system

- Oil unit
- Air-oil mixing unit
- Electrical control
- Distributors



### Oil unit







### **Sky Jet Lance**

The Skyjet air-oil lance & distributors allow the air-oil flow to supply up to 4 lubrication points having equal or different requested flows.





### **Arrangement:**



### **Arrangement**





### **AluNorf WW2 pre-stand**









## **Customer Application**





### Oil Re-Circulation systems









### **Basic Applications:**

# **Oil Lubrication Systems**

- BASIC STEEL MILL APPLICATIONS
- Bearing Lube
- Gearbox Lube
- Combination of Bearings and Gears



### Typical schematic of Oil Re-Circulation systems





### Oil Re-circulation Systems

#### **MAIN SYSTEM COMPONENTS**

- Skid or tank mounted
- Pumps (Gear, Screw, Vane)
- Filter ( Cartridge or Basket)
- Heat Exchanger (Shell and Tube, Plate or Air Blast)
- Valves ( Isolation and Directional)
- •Control Valves (Pressure, Flow or Temperature
- Instrumentation (Level, Flow, Pressure and Temperature)





### Organisational Support.

- A team of qualified engineers with vast experience in centralised lubrication systems.
- Manufacturing set up in Pune.