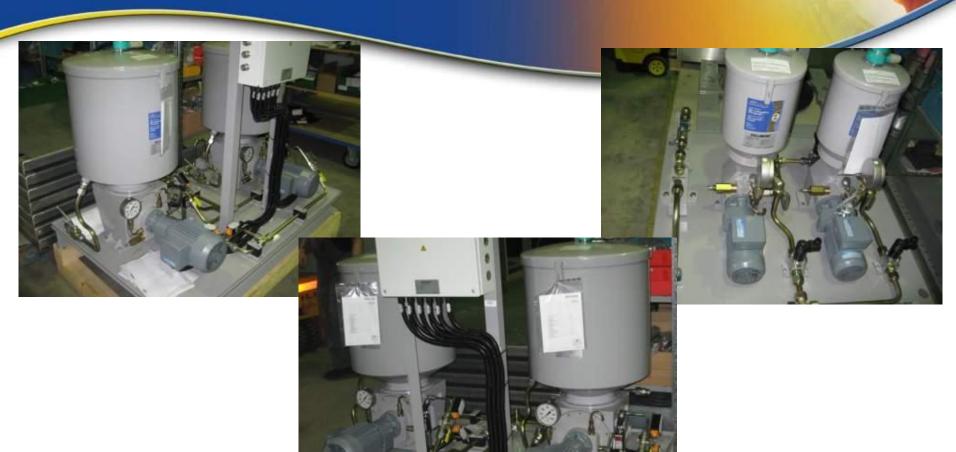

t.....

- Farval single line injector systems.
  - Dumpers, Excavators, Draglines, Rope shovels.
- Bijur oil lubrication systems.
  - Machine tools, injection moulding
  - >Air / oil systems.
- Lube site gravity feed lubricators.
  - ➤ For single point lubrication.



### **Dual line Lubrication Systems**



### **Typical Dual line Schematic**





#### **Dual line system components**

#### Two line system.

#### **PUMPS**

Motor driven, plunger type, 400 bar.

Pneumatic operated, pump ratio- 55:1

#### METERING DEVICES

Various types to suit the individual points.

#### CHANGE OVER VALVE

Electric motor operated change over valve

Solenoid operated change over valve.

Hydraulically operated change over valve

END OF LINE PRESSURE SWITCH



### **Typical Dual Line System Pump Stations:**





#### **Dual line system Features**

#### **DISTINCT FEATURES:**

- Maximum working pressure 400bar.
- Proven Delimon 2 line systems for heavy duty application.
- Manifold + metering valve construction of distributors enables easy/low cost maintenance
- High pressure enables use of smaller tubing size.
- Grease homogeneity ensured by stirring paddle for reservoirs upto 100 ltrs.
- Electrically operated barrel mounted pump available.



### **Spray Lubrication Systems**

#### **Applications**

#### **Spray Iubrication systems...**

...for applications which requires constant, metered and directed lubrication with grease, oil or adhesive lubricants on different surfaces.

Especially for open gears to lubricate the gear rim drives spray lubrication systems are the best solution to reduce t