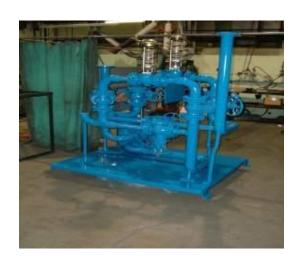

### **Typical Dual Line System Pump Stations:**

#### **Dual line system Features**

#### **DISTINCT FEATURES:**

- Maximum working pressure 400bar.
- Proven Delimon 2 line systems for heavy duty application.
- Manifold + metering valve construction of distributors enables easy/low cost maintenance
- High pressure enables use of smaller tubing size.
- Grease homogeneity ensured by stirring paddle for reservoirs upto 100 ltrs.
- Electrically operated barrel mounted pump available.