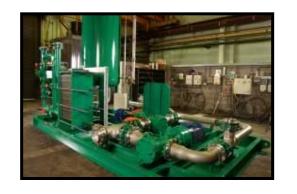

### Oil Re-circulation Systems

#### **MAIN SYSTEM COMPONENTS**

- Skid or tank mounted
- Pumps (Gear, Screw, Vane)
- Filter ( Cartridge or Basket)
- Heat Exchanger (Shell and Tube, Plate or Air Blast)
- Valves ( Isolation and Directional)
- •Control Valves (Pressure, Flow or Temperature
- Instrumentation (Level, Flow, Pressure and Temperature)