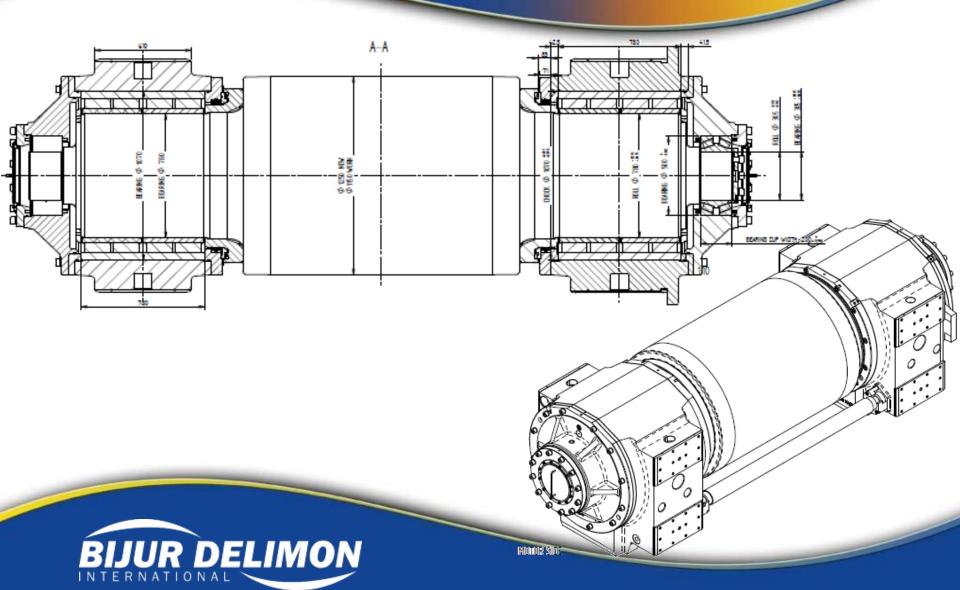

### **Sky Jet Lance**

The Skyjet air-oil lance & distributors allow the air-oil flow to supply up to 4 lubrication points having equal or different requested flows.

### **Arrangement:**

### **Arrangement**