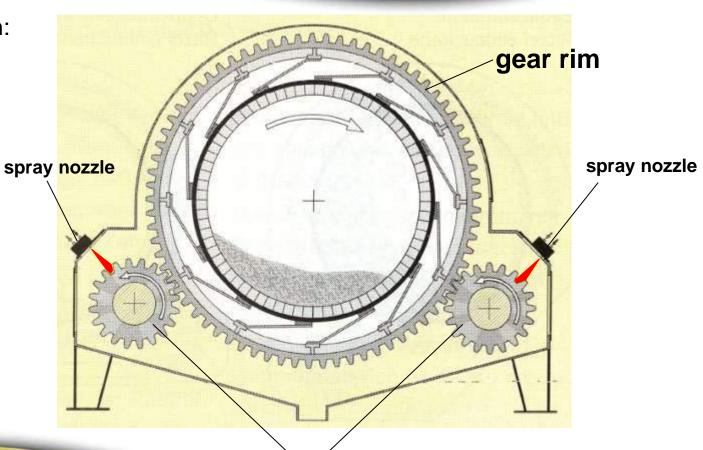

#### **Spray Iubrication systems...**

...for applications which requires constant, metered and directed lubrication with grease, oil or adhesive lubricants on different surfaces.

Especially for open gears to lubricate the gear rim drives spray lubrication systems are the best solution to reduce the costs up to 50%.

### **Applications:**

- Cement mills
- Rotary furnace
- Coal mills
- Mixing drum

### **Spray System Features**

- Distinct features.
- Adjustable lubricant output from each nozzle.
- Monitoring of each nozzle thro' pressure sensor.
- Spray width of 150mm at a distance of 200mm
- No internal leakages. Hence NO collector block.
- No false air leakage in Delimon nozzles.
- No dripping of grease due to half opened air valve prevalent in competitor systems.
- Nozzle insert in single piece construction.
- Venting not required in Delimon pumps.
- Homogeneity of grease ensured by follower plate.
- Lesser moving parts & seals.