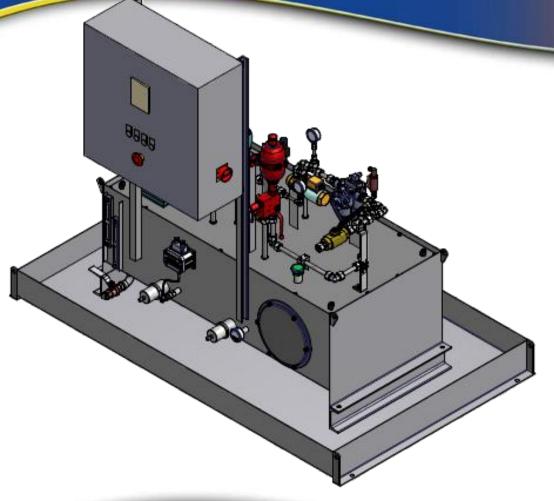

### **Typical Dual Line System Pump Stations:**

#### **Dual line system Features**

#### **DISTINCT FEATURES:**

- Maximum working pressure 400bar.
- Proven Delimon 2 line systems for heavy duty application.
- Manifold + metering valve construction of distributors enables easy/low cost maintenance
- High pressure enables use of smaller tubing size.
- Grease homogeneity ensured by stirring paddle for reservoirs upto 100 ltrs.
- Electrically operated barrel mounted pump available.