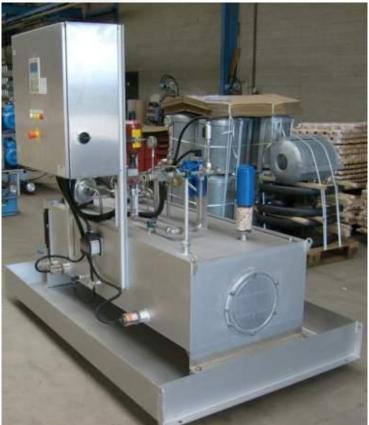

### **Typical Dual Line System Pump Stations:**

#### **Dual line system Features**

#### **DISTINCT FEATURES:**

- Maximum working pressure 400bar.
- Proven Delimon 2 line systems for heavy duty application.
- Manifold + metering valve construction of distributors enables easy/low cost maintenance
- High pressure enables use of smaller tubing size.
- Grease homogeneity ensured by stirring paddle for reservoirs upto 100 ltrs.
- Electrically operated barrel mounted pump available.