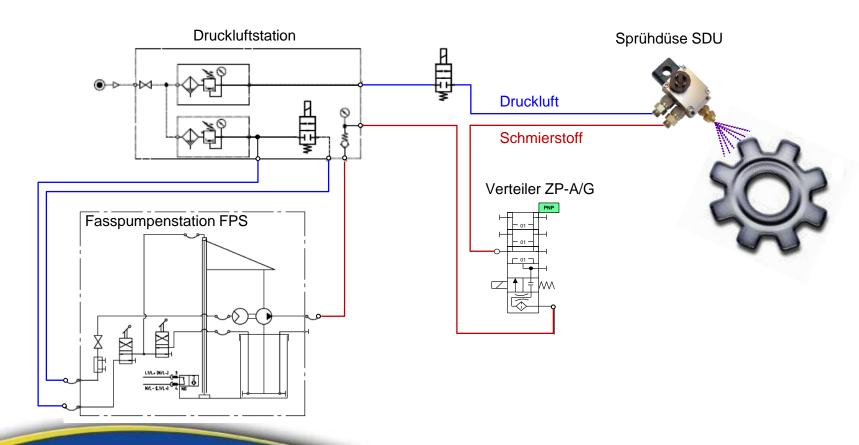

### Typical Spray system Arrangement

#### 1. example with electrical pump

#### 2. example with pneumatical pump