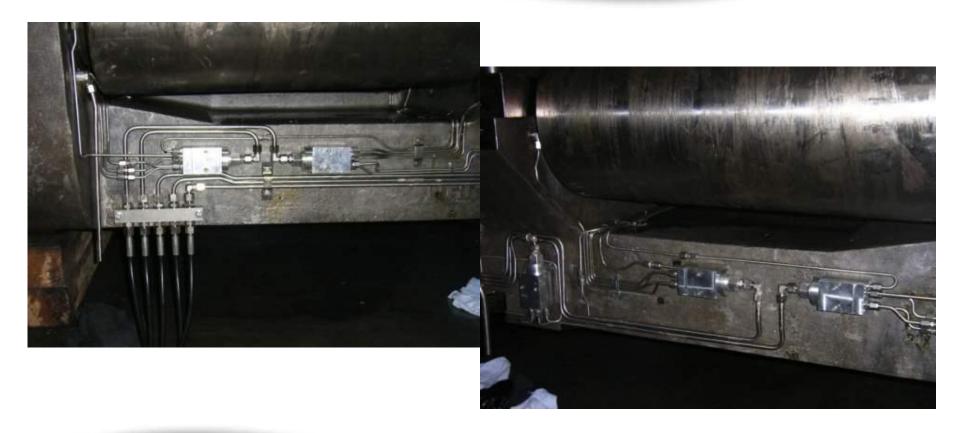

ir valve prevalent in competitor systems.
- Nozzle insert in single piece construction.
- Venting not required in Delimon pumps.
- Homogeneity of grease ensured by follower plate.
- Lesser moving parts & seals.



#### SKY JET AIR OIL SYSTEMS

Fields of application

Lubrication of equipment in

- Continuous casting plants
- Hot rolling mills
- Cold rolling mills



### Layout

### Air-oil central lubrication system

- Oil unit
- Air-oil mixing unit
- Electrical control
- Distributors



### Oil unit







### **Sky Jet Lance**

The Skyjet air-oil lance & distributors allow the air-oil flow to supply up to 4 lubrication points having equal or different requested flows.





### **Arrangement:**



### **Arrangement**





### **AluNorf WW2 pre-stand**









## **Customer Application**





### Oil Re-Circulation systems









### **Basic Applications:**

# **Oil Lubrication Systems**

- BASIC STEEL MILL APPLICATIONS
- Bearing Lube
- Gearbox Lube
- Combination of Bearings and Gears



### Typical schematic of Oil Re-Circulation systems





### Oil Re-circulation Systems

#### **MAIN SYSTEM COMPONENTS**

- Skid or tank mounted
- Pumps (Gear, Screw, Vane)
- Filter ( Cartridge or Basket)
- Heat Exchanger (Shell and Tube, Plate or Air Blast)
- Valves ( Isolation and Directional)
- •Control Valves (Pressure, Flow or Temperature
- Instrumentation (Level, Flow, Pressure and Temperature)





### Organisational Support.

- A team of qualified engineers with vast experience in centralised lubrication systems.
- Manufacturing set up in Pune.
- After sale service team having in