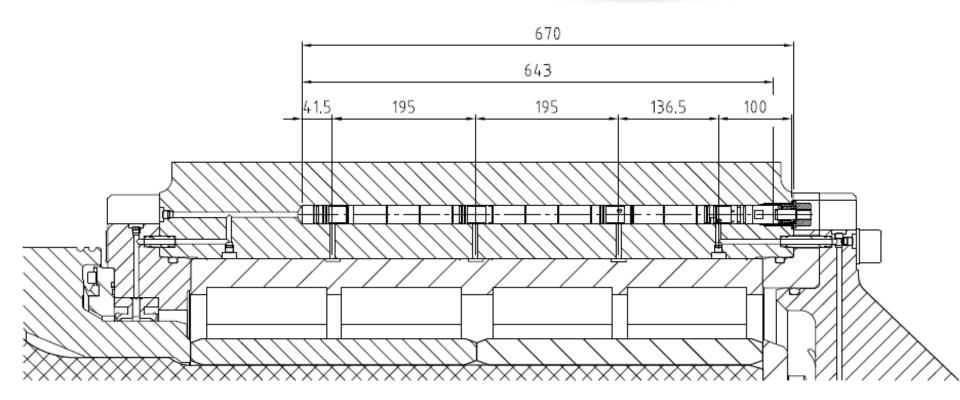

### **Sky Jet Lance**

The Skyjet air-oil lance & distributors allow the air-oil flow to supply up to 4 lubrication points having equal or different requested flows.

### **Arrangement:**

### **Arrangement**