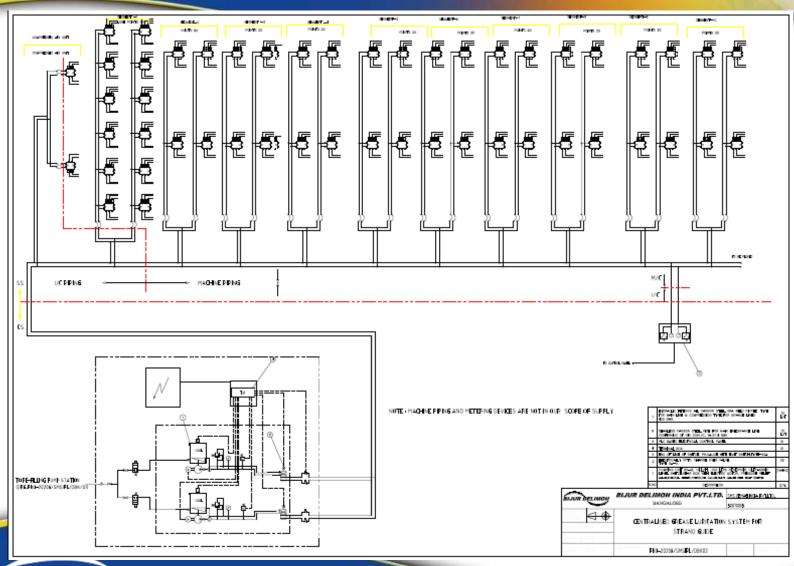

### Typical schematic of Oil Re-Circulation systems

### Oil Re-circulation Systems

#### **MAIN SYSTEM COMPONENTS**

- Skid or tank mounted
- Pumps (Gear, Screw, Vane)
- Filter ( Cartridge or Basket)
- Heat Exchanger (Shell and Tube, Plate or Air Blast)
- Valves ( Isolation and Directional)
- •Control Valves (Pressure, Flow or Temperature
- Instrumentation (Level, Flow, Pressure and Temperature)