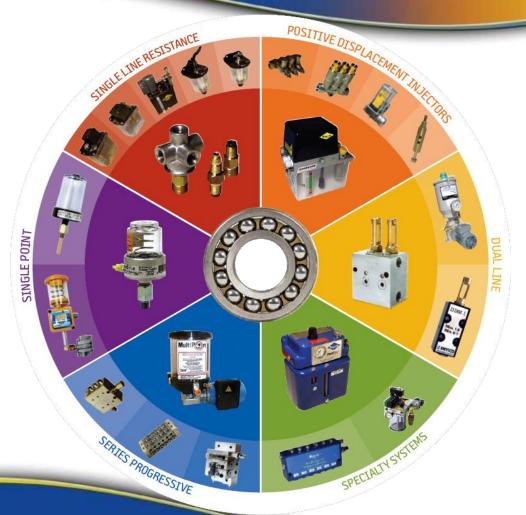

anufacturer of safes

| Bijur began installing oil lubricators for automobiles |
| Farval opens its doors, offering lubricators for pulp and paper, mining, steel and metalworking industries |
| Delimon-Denco Lubrication begins selling lubrication products in the United Kingdom |
| LubeSite begins selling its single-point grease and oil feeders |













#### Global Footprint with Extensive Capabilities



- 10. BDI Ireland
- 11. Delimon-Denco Lubrication
- 12. Lubrimonsa
- 13. BDI France
- 14. Tuyaux Flexibles Rudolph
- 15. BDI Germany
- 16. Flexider Poland
- 17. BDI Austria
- 18. Flexider Italy
- 19. Flexider South
  Africa
- 20. BDI India-Mumbai
- 21. BDI India-Pune
- 22. BDI India-Bangalore
- 23. BDI China-Nanjing
- 24. BDI China-Shanghai



### **BIJUR DELIMON Product Spectrum**





# Applications to all process industries like Steel, Cement, Mining, MHP, Thermal etc





#### **RANGE OF SOLUTIONS:**

- Wide range of solutions to meet your needs:
- Delimon two line systems.
  - Clinker Coolers, Sugar mills, Lime stone crushers.
  - Hot strip mills, Casters, Blast furnaces.
  - Bucket wheel excavators, Stacker re-claimers.
- Delimon grease spray systems
  - Kilns, Ball mills, Arc furnaces.



#### Cont.....

- Delimon progressive / multi line systems.
  - Machine tools, presses,
  - Cranes, conveyors, chassis
- Delimon special lubricators
  - Chain lubricators
  - ➤ Wheel flange lubricators.



#### Cont.....

- Farval single line injector systems.
  - Dumpers, Excavators, Draglines, Rope shovels.
- Bijur oil lubrication systems.
  - Machine tools, injection mouldi